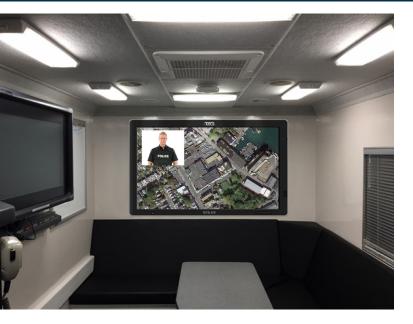

### THE PRODUCT

The TAG TECSLATE<sup>™</sup> is a frontline technological must-have for visual situational awareness and mutual aid. The TAG TECSLATE<sup>™</sup> redefines collaboration with a multiple 10-touch screen for several people to simultaneously move, scroll, or highlight on the device. Its many features make it a complete innovative tool. It is already revolutionizing the way businesses meet, interact, train, and communicate, and its expandability ensures it future-proof.