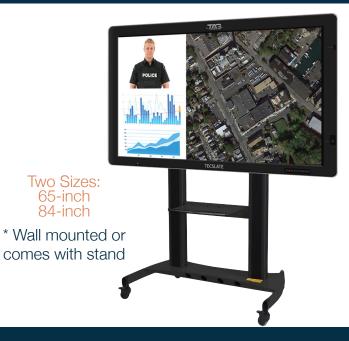

### Product Specs

10-Point Multi Touch Screen

16 GB Ram

Includes the latest Microsoft Windows<sup>™</sup> OS

Video Conferencing

Intel® Core™ i7 Processor

Intel® Video Card

1TB Hard Drive or 256 SSD

TECSLATE Pro Interactive Whiteboard Software

64bit OS

**Multiple Inputs** 